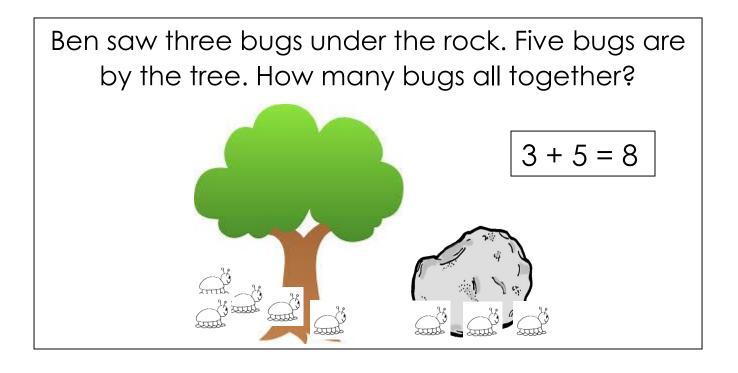

## Seatwork Choice Board

| Addition/Subtraction             |                        |  |  |  |  |  |  |  |
|----------------------------------|------------------------|--|--|--|--|--|--|--|
| Write a story problem, solve it, | Secret Code Math Facts |  |  |  |  |  |  |  |
| and draw a picture.              | (See Below)            |  |  |  |  |  |  |  |