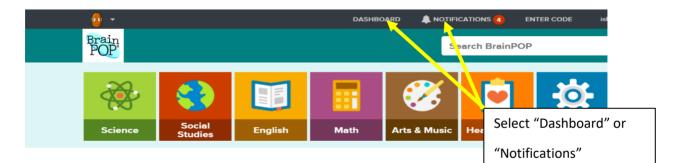

## Steps:

- 1. Students need to log into their Classlink Select Brain Pop 2. Select the Brain Pop application ClassLink HMP S 1 (**Ç** DBQ (Creek Vie Edgenuity (SAML) H Centra Learning.com Follett K e-Library 🔒 New Folder Brain pop Safari Montage Study Island
- 3. Select "Dashboard" or "Notifications" Assignments may appear in either.